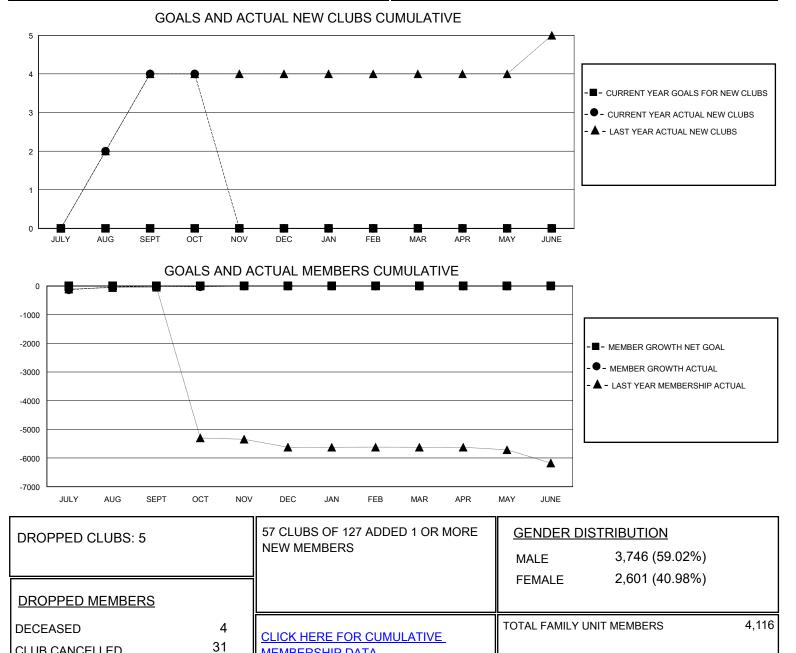

## District 3234D2

Results as of: 10/31/2023

| GMT:                  | LOCATION INDIA |           |               |                       |                         |                         | GMT CA                                             |
|-----------------------|----------------|-----------|---------------|-----------------------|-------------------------|-------------------------|----------------------------------------------------|
| Clubs                 |                |           |               | Members               |                         |                         |                                                    |
| RESULTS FOR 2023-2024 |                |           |               | RESULTS FOR 2023-2024 |                         |                         |                                                    |
| QUARTER               | NEW CLUB GOAL  | NEW CLUBS | DROPPED CLUBS | QUARTER               | MBER GROWTH NET<br>GOAL | MEMBER GROWTH<br>ACTUAL | DROPPED<br>MEMBERS ACTUAL<br>(including transfers) |
| JULY/AUG/SEPT         | 0              | 4         | 3             | JULY/AUG/SEPT         | 0                       | 442                     | 398                                                |
| OCT/NOV/DEC           | 0              | 0         | 2             | OCT/NOV/DEC           | 0                       | 25                      | 36                                                 |
| JAN/FEB/MAR           | 0              | 0         | 0             | JAN/FEB/MAR           | 0                       | 0                       | 0                                                  |
| APR/MAY/JUNE          | 0              | 0         | 0             | APR/MAY/JUNE          | 0                       | 0                       | 0                                                  |

400

435

MEMBERSHIP DATA

CLUB CANCELLED

OTHER

TOTAL MBR0181 FAMILY MEMBERS PAYING HALF

DUES

2,353